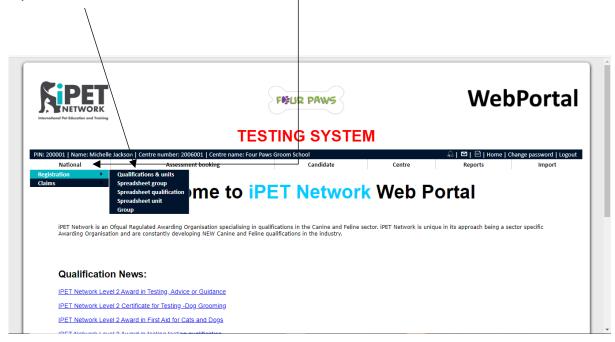

Your homepage will look very similar to the one below (this is a test page). Click on **National > Registration > Qualifications and Units.** 